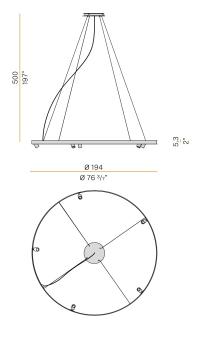

## **Technical drawing**

Suspension lighting fixture for interiors, with direct and indirect light emission and swivelling accent light. Bended extruded aluminium structure in white, black, bronze, mat brass or titanium polyacrylic paint. Extruded polycarbonate diffuser with opaline finish. Die-cast aluminium projectors rotating on two axes in polyacrylic paint. Reflectors in thermoplastic material with chrome plated finish. Textured glass screens. Anti-glare snoots in black thermoplastic material. 5m (196,9") long steel suspension cables. 5m (196,9") long power cable in transparent PVC. Power canopy with pickled sheet metal ceiling bracket and covering in white, black,