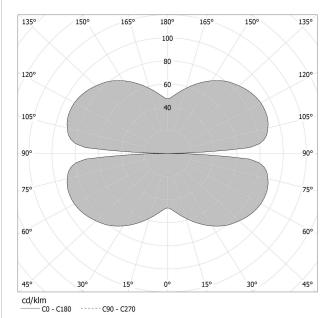

200,0 × 200,0 × 11,0                |



## **Technical drawing**









Suspension lighting fixture for interiors, with direct and indirect light emission and swivelling accent light. Bended extruded aluminium structure in white, black, bronze, mat brass or titanium polyacrylic paint. Extruded polycarbonate diffuser with opaline finish. Die-cast aluminium projectors rotating on two axes in polyacrylic paint. Reflectors in thermoplastic material with chrome plated finish. Textured glass screens. Anti-glare snoots in black thermoplastic material. 5m (196,9") long steel suspension cables. 5m (196,9") long power cable in transparent PVC. Power canopy with pickled sheet metal ceiling bracket and covering in white, black,

### Polar diagram

bronze, mat brass or titanium polyacrylic paint.